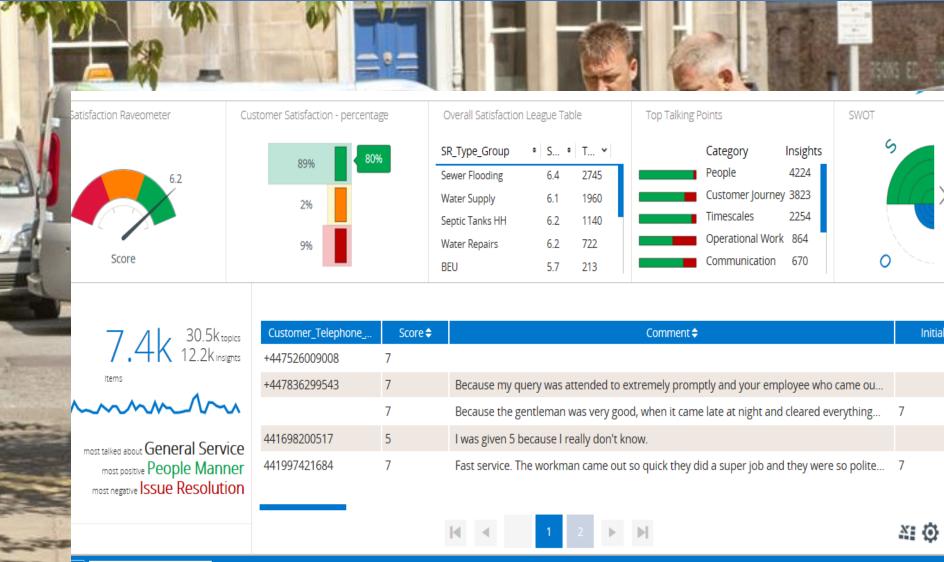

## **OPERATIONS: CHANGING THE FACE OF SERVICE DELIVERY...**

### **OPERATIONS: CHANGING THE FACE OF SERVICE DELIVERY...**

Q 🍸 🛱 From 01 Apr 15 🔪 🏺

Panels Pages 🔅

## If its Measured it gets managed